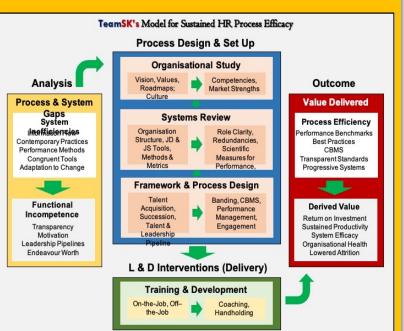

### MODEL FOR SUSTAINED HR **PROCESS EFFICIENCY**

### PROCESS DESIGN & SET-UP

WE WORK WITH CUSTOMISED MODELS AND FRAMEWORKS
DESIGNED TO RESONATE WITH THE ORGANISATION'S VISION AND
ROADMAPS IN ORDER TO HELP DESIGN/REDESIGN ORGANISATION
STRUCTURE, PROCESSES AND SYSTEMS TO HELP ACHIEVE
SUSTAINED PROCESS EFFICACY

- TALENT MANAGEMENT SYSTEMS (SELECTION TOOLS)
- COMPETENCY MAPPING (CBMS)
- COMPETENCY BUILDING SYSTEMS
- ORGANISATIONAL RESTRUCTURING
- PERFORMANCE APPRAISAL SYSTEMS
- **L** COMPENSATION ANALYSIS & SALARY RESTRUCTURING
- ORGANISATIONAL DEVELOPMENT

THESE SERVICES HELP BUILD FRAMEWORK FOR HR STRUCTURE AND PROCESSES. THE MAJOR FOCUS IN THESE SERVICES IS TO BUILD AND SET UP A STRONG ORGANISATION SO AS TO ENABLE SMOOTH FUNCTIONING OF ROUTINE AND TACTICAL HR ACTIVITIES