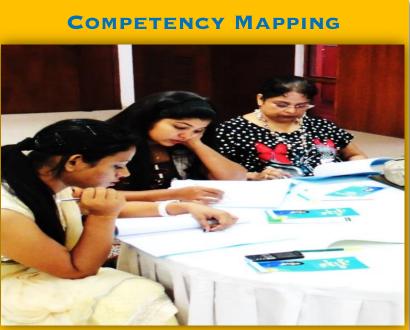

### **OPEN WORKSHOPS**

TeamSK's has conducted more than 10 open workshops on Competency Mapping. The 2-day workshop aims at building practical and in-depth insights into the Various stages involved in building a Competency Bases Management System withing and organisation