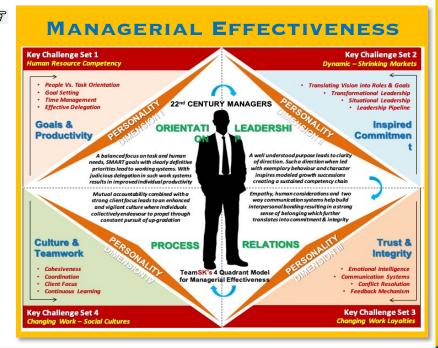

# TRANSFORMATIONAL LEADERSHIP TeamSK's Model for Building Transformational Leaders at Work

TeamSK's 22ND CENTURY MANAGERS
PROGRAMME EMPHASIZES ON THE
KEY CHALLENGES FACED BY THE
CONTEMPORARY MANAGER AND THE
VARIOUS STRATEGIES TO DEAL WITH
THEM AND EMERGE SUCCESSFULLY
IN CREATING A SUSTAINED
PERFORMANCE-ORIENTED CULTURE